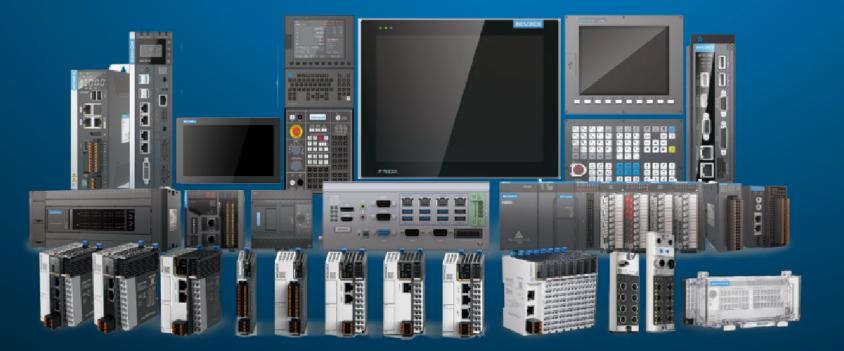

# Controller Family

#### Controller

Small size: H1U/H3U/H5U/Easy series

Software : Autoshop

Medium size:AM400/600 AC700/800 AM300/500

Software : Inoproshop (Codesys)

IPC(Codesys-based—PC tool:AutoStudio):AI900/HP800

#### HMI

IT7000 series : different variant with size 4/7/10/15 inch ITS7000 series: different variant with size 7/10 inch

IO system

#### GL20/GR20/GS20/GE20/GL10/GR10