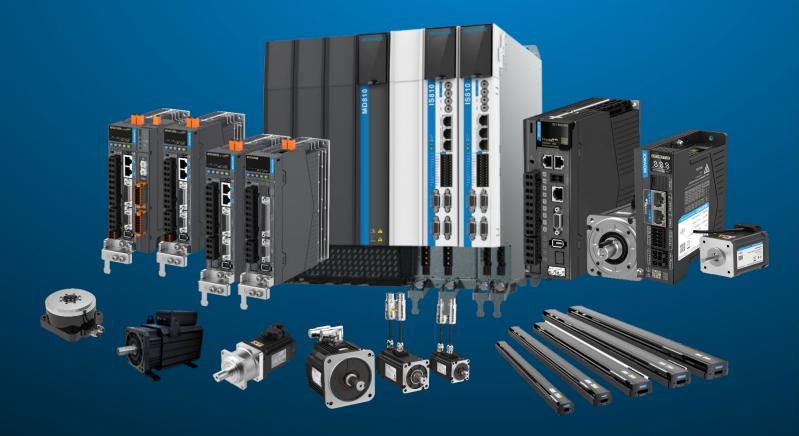

# Servo System Family

#### Servo Drive

Series: SV680/SV670/SV660/IS810 Voltage: 1/3ph 200~240V, 3ph 380~480V Power Range: 30W~110kW

| Servo Motor         |             |
|---------------------|-------------|
| Torque Range: 0.093 | 3Nm~10500Nm |
| Speed Range: 50rpn  | n~3000rpm   |

#### **Servo Drive**

Series: SV680/SV670/SV660/IS810 Voltage: 1/3ph 200~240V, 3ph 380~480V Power Range: 30W~110kW

| Servo Motor        |              |
|--------------------|--------------|
| Torque Range: 0.09 | 93Nm~10500Nn |
| Speed Range: 50rp  | om~3000rpm   |