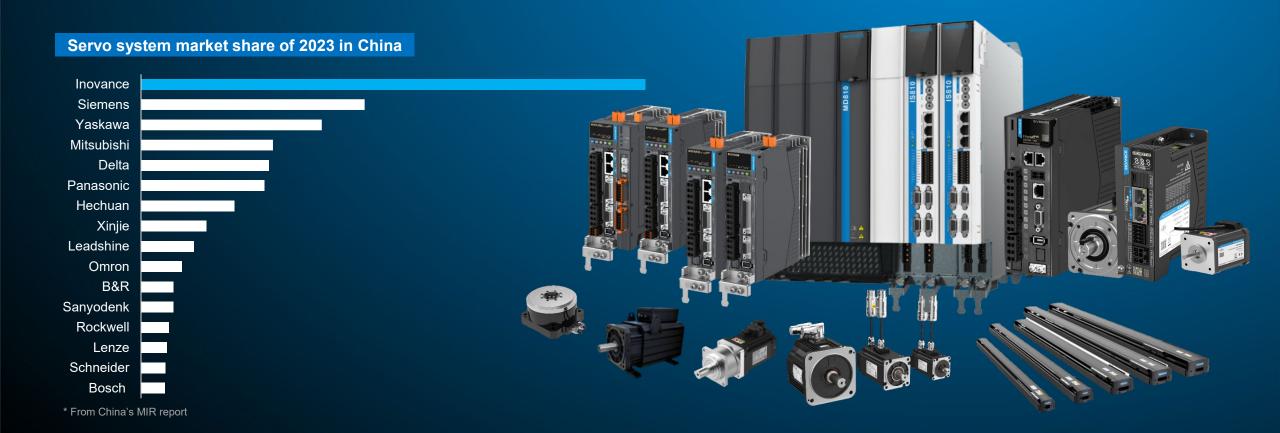

**DD Motor** DDL: 18~900N DDR: 3~185Nm

Servo system market share of 2023 in China

NO.1

Market Share 28.2%