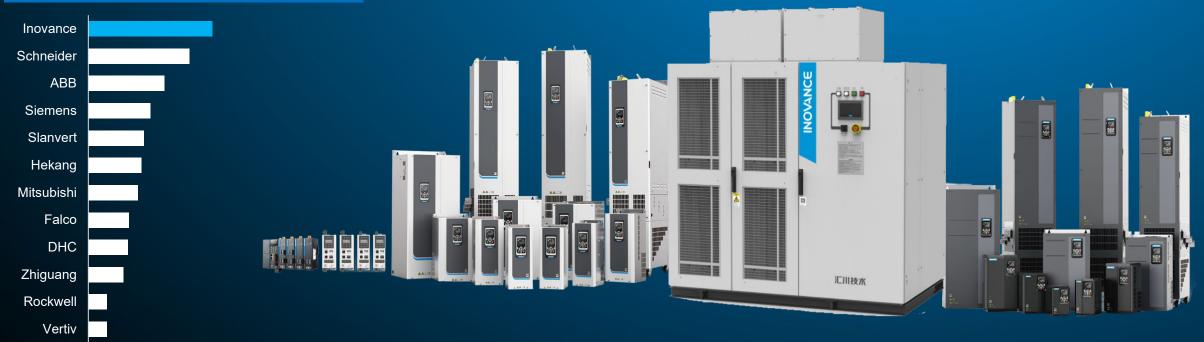

#### LV AC drive market share of 2023 in China

#### LV AC drive market share of 2023

# NO.2 Market Share 17.0%