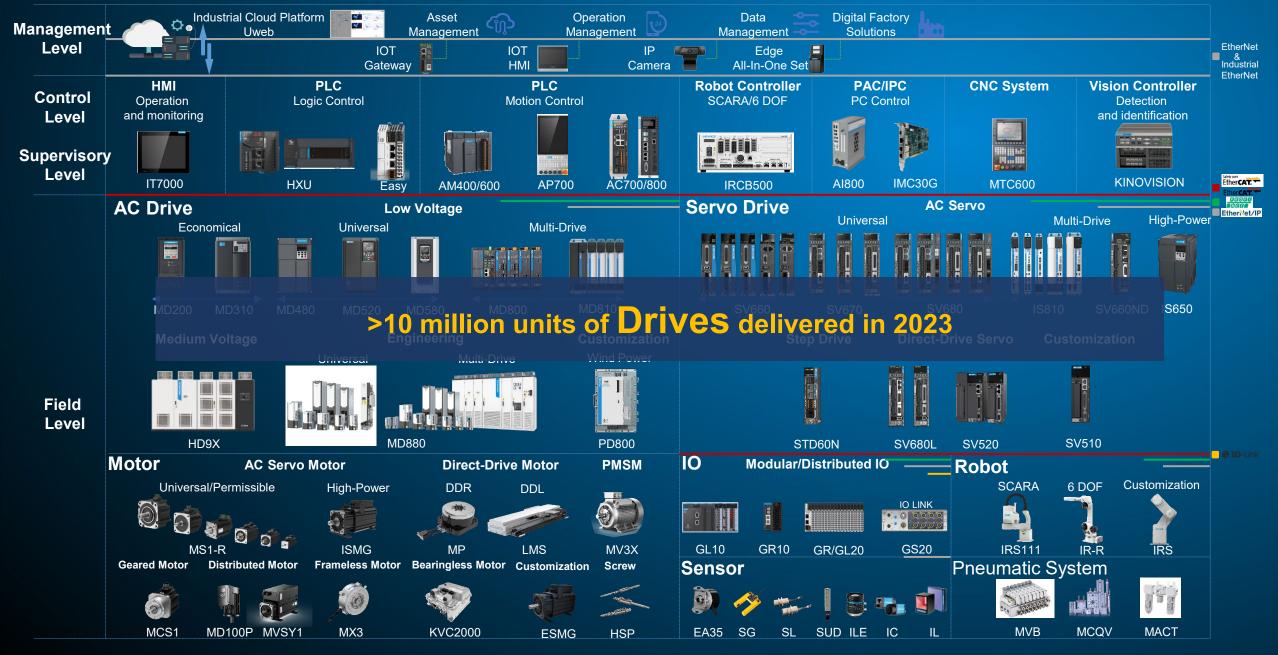

### Industrial Automation

PLC and Controller LV & MV VFD Servo System PM Motor Encoder and Sensor Industrial Vision

24%

USD 2,090 Million

# Frequency Converter Family

#### Low voltage Drive Series

Compact drive: MD200/MD310/MD600 Standard drive: MD290/MD520/MD580 Multi drive: MD800/MD810/MD880

#### Voltage 1/3P 200~240V 3P 380~480V 3P 690V

#### **Power Rating** LV Single Drive: 0.2KW ~ 630KW

Multi Drive: 0.4kW ~ 5.6MW

# Servo System Family

#### Servo Drive

Series: SV680/SV670/SV660/IS810 Voltage: 1/3ph 200~240V, 3ph 380~480V Power Range: 30W~110kW

| Servo Motor         |             |
|---------------------|-------------|
| Torque Range: 0.093 | 3Nm~10500Nm |
| Speed Range: 50rpn  | n~3000rpm   |

# Controller Family

#### Controller

Small size: H1U/H3U/H5U/Easy series

Software : Autoshop

Medium size:AM400/600 AC700/800 AM300/500

Software : Inoproshop (Codesys)

IPC(Codesys-based—PC tool:AutoStudio):AI900/HP800

# **Robot Family**