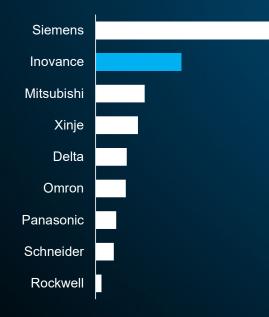

|
|---------------------|-------------|
| Torque Range: 0.093 | 3Nm~10500Nm |
| Speed Range: 50rpn  | n~3000rpm   |





# Servo System Family

#### **Servo Drive**

Series: SV680/SV670/SV660/IS810 Voltage: 1/3ph 200~240V, 3ph 380~480V Power Range: 30W~110kW

| Servo Motor        |              |
|--------------------|--------------|
| Torque Range: 0.09 | 93Nm~10500Nn |
| Speed Range: 50rp  | om~3000rpm   |

**DD Motor** DDL: 18~900N DDR: 3~185Nm

Servo system market share of 2023 in China

NO.1

Market Share 28.2%



# Controller Family

#### Controller

Small size: H1U/H3U/H5U/Easy series

Software : Autoshop

Medium size:AM400/600 AC700/800 AM300/500

Software : Inoproshop (Codesys)

IPC(Codesys-based—PC tool:AutoStudio):AI900/HP800

#### Compact PLC market share of 2023 in China



#### HMI

IT7000 series : different variant with size 4/7/10/15 inch ITS7000 series: different variant with size 7/10 inch

IO system

#### GL20/GR20/GS20/GE20/GL10/GR10



# **Controller Family**

#### Controller

Small size: H1U/H3U/H5U/Easy series Software : Autoshop Medium size:AM400/600 AC700/800 AM300/500 Software : Inoproshop (Codesys) IPC(Codesys-based—PC tool:AutoStudio):AI900/HP800

Compact PLC market share of 2023

# NO.2

Market Share 15.3%

#### HMI

IT7000 series : different variant with size 4/7/10/15 inch ITS7000 series: different variant with size 7/10 inch

IO system

GL20/GR20/GS20/GE20/GL10/GR10



# **Robot Family**

#### SCARA Robot

Bearing Weight: 4kg – 50 kg Arm Length:350mm – 1200mm

#### 6-Axis Robot

Bearing Weight: 4kg –220 kg Arm Length: 546mm – 3096mm

####