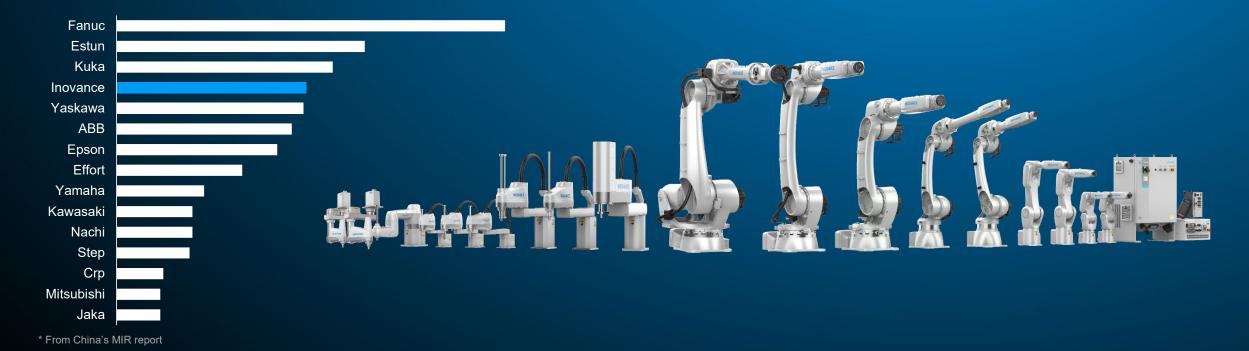

variant with size 4/7/10/15 inch ITS7000 series: different variant with size 7/10 inch

IO system

#### GL20/GR20/GS20/GE20/GL10/GR10



# **Controller Family**

#### Controller

Small size: H1U/H3U/H5U/Easy series Software : Autoshop Medium size:AM400/600 AC700/800 AM300/500 Software : Inoproshop (Codesys) IPC(Codesys-based—PC tool:AutoStudio):AI900/HP800

Compact PLC market share of 2023

# NO.2

Market Share 15.3%

#### HMI

IT7000 series : different variant with size 4/7/10/15 inch ITS7000 series: different variant with size 7/10 inch

IO system

GL20/GR20/GS20/GE20/GL10/GR10



# **Robot Family**

#### SCARA Robot

Bearing Weight: 4kg – 50 kg Arm Length:350mm – 1200mm

#### 6-Axis Robot

Bearing Weight: 4kg –220 kg Arm Length: 546mm – 3096mm

#### Robot market share of 2023 in China



# **Robot Family**

#### SCARA Robot

Bearing Weight: 4kg – 50 kg Arm Length:350mm – 1200mm 6-Axis Robot

Bearing Weight: 4kg –220 kg Arm Length: 546mm – 3096mm

Industrial Robot market share of 2023

NO.4 Market Share 6.5%

SCARA Robot market share of 2023

# NO.1 Market Share 20.8%

\* From China's MIR report



# Solutions covering 40+ Industries



### **Special Design for Vertical Industry**



# Leading Technology



#### SV680 servo system:

26-bit resolution

#### **Technical advantages:**

Repetition accuracy of ±1arc seconds Absolute accuracy of ±15arc seconds Communication speed of 4M Baud Rate Resistant to ambient temperature 105°C





#### Magnetic Levitation Technology:

KC2000 Series Magnetic Bearing Controller KM200 Series Magnetic Levitation Motor

#### **Technical adva