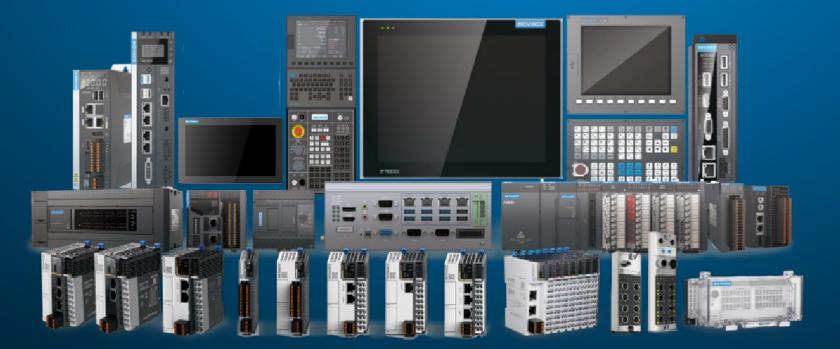

# **Controller Family**

#### Controller

Small size: H1U/H3U/H5U/Easy series Software : Autoshop Medium size:AM400/600 AC700/800 AM300/500 Software : Inoproshop (Codesys) IPC(Codesys-based—PC tool:AutoStudio):AI900/HP800

Compact PLC market share of 2023

#### HMI

IT7000 series : different variant with size 4/7/10/15 inch ITS7000 series: different variant with size 7/10 inch

IO system

GL20/GR20/GS20/GE20/GL10/GR10