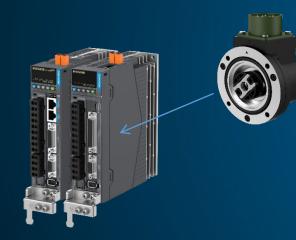

# Servo System Family

#### Servo Drive

Series: SV680/SV670/SV660/IS810 Voltage: 1/3ph 200~240V, 3ph 380~480V Power Range: 30W~110kW

| Servo Motor         |             |
|---------------------|-------------|
| Torque Range: 0.093 | 3Nm~10500Nm |
| Speed Range: 50rpn  | n~3000rpm   |