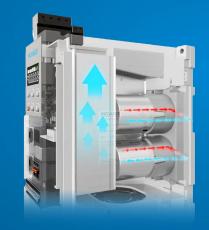

#### **Thermosyphon Technology**

#### **Compact Design**

The volume is 30-50% smaller than the last version