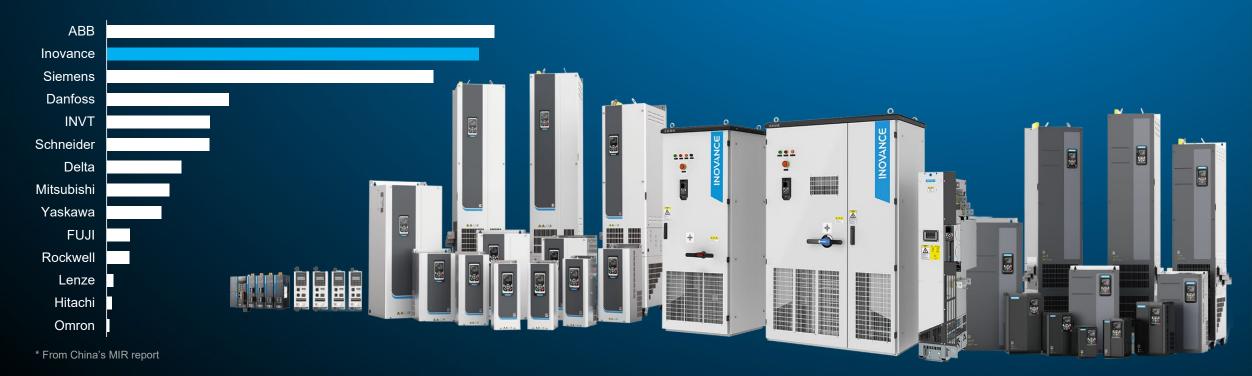

#### LV AC drive market share of 2023 in China

# NO.2 Market Share 17.0%

# Frequency Converter Family

**Medium voltage Drive Series** 

Voltage

Compact Drive: HD9XS/HD9XT

3kv--11kv

Power Rating 250KVA---13750KVA

MV AC drive market share of 2023 in China

\* From China's MIR report